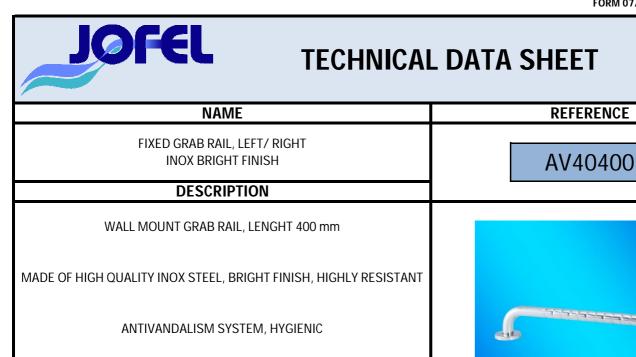

MANUFACTURED FROM STAINLESS STEEL TUBE 32 mm  $\emptyset$ , BRIGHT FINISH

FIXED TO WALL BY MEANS OF SCREWS AND WALL PLUGS (NOT VISIBLE-PROVIDED)

PLUGS PROVIDED ARE ONLY SUITABLE FOR CONCRETE WALLS

8427950310645