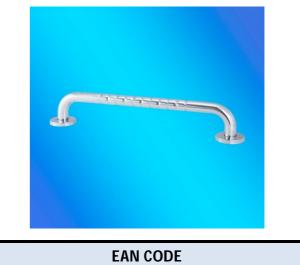

MANUFACTURED FROM STAINLESS STEEL TUBE 32 mm  $\emptyset$ , BRIGHT FINISH

FIXED TO WALL BY MEANS OF SCREWS AND WALL PLUGS (NOT VISIBLE-PROVIDED)

PLUGS PROVIDED ARE ONLY SUITABLE FOR CONCRETE WALLS

8427950310645