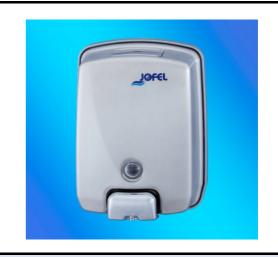

## **TECHNICAL DATA SHEET**

NAME REFERENCE

SATIN STAINLESS STEEL SOAP DISPENSER "FUTURA" RANGE

DESCRIPTION

REFERENCE

AC54000

BULK FILL LIQUID SOAP DISPENSER

HIGH QUALITY INOX COVER, SATIN FINISH

ANTIVANDALISM SYSTEM

KEY LOCK, 1 L DEPOSIT

PUSH BUTTON INTEGRATED IN COVER, NON-DRIP AND ANTICORROSION VALVE

HIGHLY TESTED: MAXIMUM PERFORMANCE AND LONG LIFE

**EAN CODE** 

8427950323249

| CHARACTERISTICS            |                 |                                                                                                |                                  |            |                                        |
|----------------------------|-----------------|------------------------------------------------------------------------------------------------|----------------------------------|------------|----------------------------------------|
| NET<br>(without packaging) | DIMENSIONS (mm) |                                                                                                | HEIGHT: 200                      | WIDTH: 143 | DEPTH: 105                             |
|                            | WEIGHT (Kg)     |                                                                                                | 0,575                            |            |                                        |
| GROSS                      | DIMENSIONS (mm) |                                                                                                | HEIGHT 213                       | WIDTH: 153 | DEPTH: 113                             |
| (with packaging)           | WEIGHT (Kg)     |                                                                                                | 0,665                            |            |                                        |
| MATERIALS                  |                 | MADE OF INOX AISI 304 1 mm THICK<br>GREY ABS PLASTIC BASE<br>BRIGHT CHROME PLASTIC PUSH BUTTON |                                  |            |                                        |
| COLOUR/FINISH              |                 | STAINLESS STEEL SATIN FINISH                                                                   |                                  |            |                                        |
| CAPACITY                   |                 | 1 LITRE                                                                                        |                                  |            |                                        |
| COMMENTS                   |                 | PUSH BUTTON PRESSURE: 2,4 kg<br>DOSE PER PULSATION: 1 gr                                       |                                  |            |                                        |
| FIXING                     |                 | BY MEANS OF SCREWS AND WALL PLUGS (PROVIDED) ALSO SUITABLE FOR ADHESIVE FIXING (NOT PROVIDED)  |                                  |            |                                        |
| ACCESSORIES<br>INCLUDED    |                 | 2 POINT INOX KEY, 3 WALL PLUGS AND 3 SCREWS                                                    |                                  |            |                                        |
| PACKAGING                  |                 |                                                                                                | SINGLE UNIT<br>REPACKAGING OF 10 |            | by: Quality Control Dept<br>12/05/2015 |