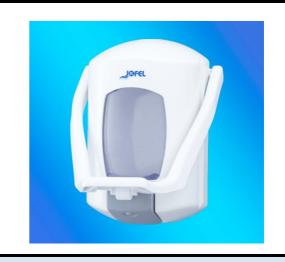

## **TECHNICAL DATA SHEET**

NAME REFERENCE

ELBOW-OPERATED SOAP DISPENSER, "AITANA" RANGE

AC75000

**BULK FILL LIQUID SOAP DISPENSER** 

**DESCRIPTION** 

TRANSPARENT DEPOSIT OF SAN, 0,900 L CAPACITY

BASE, LEVER AND COVE MADE OF HIGH QUALITY AND HIGHLY RESISTANT ABS

KEY LOCK, ELBOW OPERATED LEVER

NON-DRIP AND ANTI CORROSION VALVE IN PUSH BUTTON

CONTENT VIEWER TO MONITOR THE AMOUNT OF SOAP AVAILABLE

**EAN CODE** 

8427950305863

| CHARACTERISTICS            |                 |                                                                         |             |                 |            |                                     |
|----------------------------|-----------------|-------------------------------------------------------------------------|-------------|-----------------|------------|-------------------------------------|
| NET                        | DIMENSIONS (mm) |                                                                         | HEIGHT: 215 |                 | WIDTH: 160 | DEPTH: 155                          |
| (without packaging)        | WEIGHT (Kg)     |                                                                         | 0,590       |                 |            |                                     |
| GROSS*<br>(with packaging) | DIMENSIONS (mm) |                                                                         | HEIGHT: 225 |                 | WIDTH: 170 | DEPTH: 270                          |
|                            | WEIGHT (Kg)     |                                                                         | 1,340       | 1,340 * 2 UNITS |            |                                     |
| MATERIALS                  |                 | BASE AND PUSH BUTTON MADE OF ABS PLASTIC DEPOSIT OF SAN PLASTIC         |             |                 |            |                                     |
| COLOUR/FINISH              |                 | DEPOSIT: TRANSPARENT<br>LID, BASE AND LEVER: WHITE<br>PUSH BUTTON: GREY |             |                 |            |                                     |
| CAPACITY                   |                 | 0,900 L                                                                 |             |                 |            |                                     |
| COMMENTS                   |                 | PUSH BUTTON PRESSURE: 2,4 kg<br>DOSE PER PULSATION: 1 gr                |             |                 |            |                                     |
| FIXING                     |                 | BY MEANS OF SCREWS AND WALL PLUGS - INCLUDED                            |             |                 |            |                                     |
| ACCESSORIES<br>INCLUDED    |                 | 3 POINT KEY, 3 WALL PLUGS AND 3 SCREWS                                  |             |                 |            |                                     |
| PACKAGING                  |                 |                                                                         | 2           | UNITS PACKAG    |            | by: Quality Control Dept 12/05/2015 |