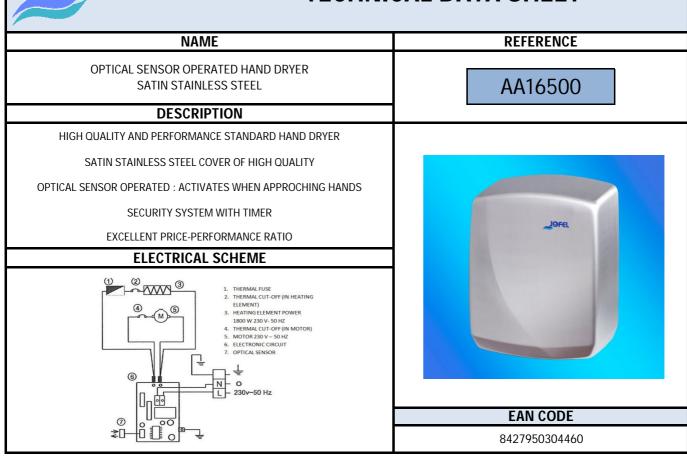

## **TECHNICAL DATA SHEET**

JOFEL

|                     |                 |                                                                                    | CHARACTERIS | STICS                                           |            |
|---------------------|-----------------|------------------------------------------------------------------------------------|-------------|-------------------------------------------------|------------|
| NET                 | DIMENSIONS (mm) |                                                                                    | HEIGHT: 318 | WIDTH: 228                                      | DEPTH: 145 |
| (Without packaging) | WEIGHT (Kg)     |                                                                                    | 3,585       |                                                 |            |
| GROSS               | DIMENSIONS (mm) |                                                                                    | HEIGHT: 380 | WIDTH: 290                                      | DEPTH: 225 |
| (with packaging)    | WEIGHT (Kg)     |                                                                                    | 4,175       |                                                 |            |
| MATERIALS           |                 | COVER: STAINLESS STEEL AISI 304<br>INTERNAL COMPONENTS: ABS AND POLYCARBONATE "V0" |             |                                                 |            |
| COLOUR / FINISH     |                 | COVER: SATIN INOX<br>AIR OUTLET GRILLE : BLACK                                     |             |                                                 |            |
| ELECTRICAL FEATURES |                 | VOLTAGE: 230V. AC                                                                  |             | AIR SPEED: 68 Km/HOUR                           |            |
|                     |                 | FREQUENCY: 50 Hz.                                                                  |             | EFFECTIVE AIR FLOW: 250 m <sup>3</sup> /HOUR    |            |
|                     |                 | CONSUMPTION: 8,5 Amp.                                                              |             | SOUND PRESSURE: 58 Db.                          |            |
|                     |                 | MOTOR POWER: 140 W.                                                                |             | AIR TEMPERATURE: 55 °C (at a distance of 10 cm) |            |
|                     |                 | HEATING ELEMENT POWER: 1820 W.                                                     |             | ELECTRICAL INSULATION: CLASS I                  |            |
|                     |                 | TOTAL POWER: 1960 W.                                                               |             | CERTIFICATIONS: CE, TÜV AND GS                  |            |
|                     |                 | MOTOR RPM: 2800                                                                    |             | PROTECTION RATIO: IPX1                          |            |
| FIXING              |                 | BY MEANS OF FOUR SCREWS AND FOUR WALL PLUGS- PROVIDED                              |             |                                                 |            |
| PACKAGING           |                 | SINGLE UNIT PACKAGING.                                                             |             |                                                 | 22/05/2015 |