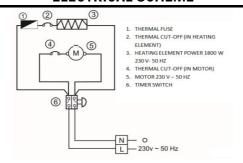

## **ELECTRICAL SCHEME**

AA91000

**EAN CODE** 

8427950323058

| CHARACTERISTICS                                               |                 |                                                                                                                         |             |                                                   |                                                     |            |  |
|---------------------------------------------------------------|-----------------|-------------------------------------------------------------------------------------------------------------------------|-------------|---------------------------------------------------|-----------------------------------------------------|------------|--|
| NET                                                           | DIMENSIONS (mm) |                                                                                                                         | HEIGHT: 220 | WIDT                                              | H: 280                                              | DEPTH: 210 |  |
| (without packaging)                                           | WEIGHT (Kg)     |                                                                                                                         | 3,665       |                                                   |                                                     |            |  |
| GROSS<br>(with packaging)                                     | DIMENSIONS (mm) |                                                                                                                         | HEIGHT: 85  | WIDT                                              | H: 345                                              | DEPTH: 295 |  |
|                                                               | WEIGHT (Kg)     |                                                                                                                         | 4,360       |                                                   |                                                     |            |  |
| MATERIALS                                                     |                 | BRIGHT INOX AISI 304 COVER<br>INTERNAL COMPONENTS IN ABS AND POLYCARBONATE "VO"<br>PUSH BUTTON AND NOZZLE IN CHROME ABS |             |                                                   |                                                     |            |  |
| COLOUR / FINISH                                               |                 | BRIGHT INOX COVER<br>CHROME PUSH BUTTON AND NOZZLE                                                                      |             |                                                   |                                                     |            |  |
| ELECTRICAL FEATURES                                           |                 | VOLTAGE: 230V. AC                                                                                                       |             | AIRSPEED: 121                                     | AIRSPEED: 121 Km/HOUR                               |            |  |
|                                                               |                 | FREQUENCY: 50 Hz.                                                                                                       |             | EFFICIENT AIRFLOW: 300 m³/HOUR                    |                                                     |            |  |
|                                                               |                 | CONSUMPTION: 8,8 Amp.                                                                                                   |             | SOUND PRESSURE: 77,5 Db.                          |                                                     |            |  |
|                                                               |                 | MOTOR POWER: 200 W.<br>RESISTOR POWER: 1800 W.                                                                          |             | AIR TEMPERATURE: 54,1 °C (at a distance of 10 cm) |                                                     |            |  |
|                                                               |                 | TOTAL POWER: 2000 W.                                                                                                    |             | ELECTRICAL ISULATION: CLASS II                    |                                                     |            |  |
|                                                               |                 | MOTOR RPM: 4250                                                                                                         |             | CERTIFICATIONS: TÜV, GS, UL AND CE                |                                                     |            |  |
|                                                               |                 | TYPE OF MOTOR : BRUSHED PROTI                                                                                           |             | PROTECTION R                                      | ROTECTION RATING: IP23                              |            |  |
| FIXING BY MEANS OF FOUR SCREWS AND FOUR WALL PLUGS - INCLUDED |                 |                                                                                                                         |             |                                                   |                                                     | INCLUDED   |  |
| PACKAGING                                                     |                 | SINGLE UNIT PACKAGING.                                                                                                  |             |                                                   | Approved by: Quality Control Dept  DATE: 12/05/2015 |            |  |