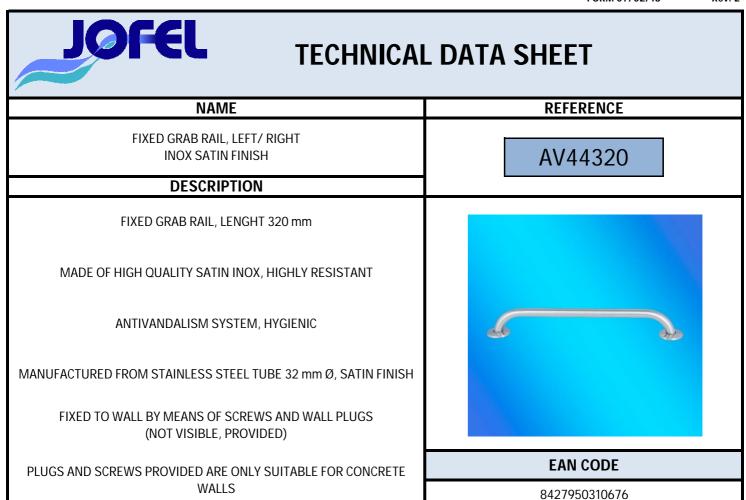

| CHARACTERISTICS           |                 |                                                                                                                    |                                      |            |                                        |
|---------------------------|-----------------|--------------------------------------------------------------------------------------------------------------------|--------------------------------------|------------|----------------------------------------|
| NET                       | DIMENSIONS (mm) |                                                                                                                    | DEPTH: 105                           | WIDTH: 400 | Ø: 32                                  |
| (without packaging)