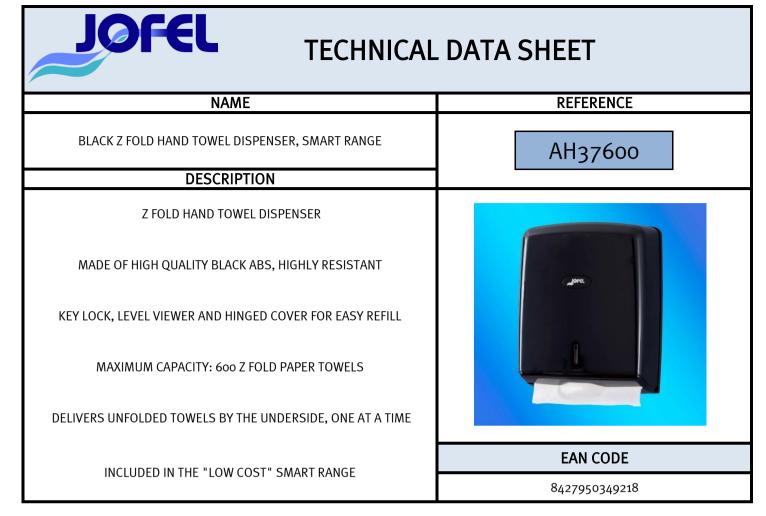

## Rev. 2

| CHARACTERISTICS           |                 |                                                                                                       |                   |       |                       |                      |
|---------------------------|-----------------|-------------------------------------------------------------------------------------------------------|-------------------|-------|-----------------------|----------------------|
| NET                       | DIMENSIONS (mm) |                                                                                                       | HEIGHT: 365       | WIDT  | H: 275                | DEPTH: 130           |
| (without packaging)       | WEIGHT(Kg)      |                                                                                                       | 0,680             |       |                       |                      |
| GROSS<br>(with packaging) | DIMENSIONS (mm) |                                                                                                       | HEIGHT: 370       | WIDT  | H: 275                | DEPTH: 130           |
|                           | WEIGHT (Kg)     |                                                                                                       | 0,810             |       |                       |                      |
| MATERIALS                 |                 | MADE OF ABS PLASTIC                                                                                   |                   |       |                       |                      |
| COLOUR/FINISH             |                 | BLACK                                                                                                 |                   |       |                       |                      |
| CAPACITY                  |                 | 600 Z FOLDED PAPER TOWELS                                                                             |                   |       |                       |                      |
| COMMENTS                  |                 | COMPLEMENTED BY OTHER PRODUCTS OF THE SMART RANGE:<br>AC70600 AE57600 AE67600 AG47600 AG47650 AG56600 |                   |       |                       |                      |
| FIXING                    |                 | BY MEANS OF SCREWS AND WALL PLUGS (PROVIDED)<br>ALSO SUITABLE FOR ADHESIVE FIXING (NOT PROVIDED)      |                   |       |                       |                      |
| ACCESSORIES<br>INCLUDED   |                 | TWO PRONGED INOX KEY, 4 WALL PLUGS AND 4 SCREWS                                                       |                   |       |                       |                      |
| PACKAGING                 |                 |                                                                                                       | SINGLE UNIT PACKA | AGING | Approved by:<br>Date: | Quality Control Dept |