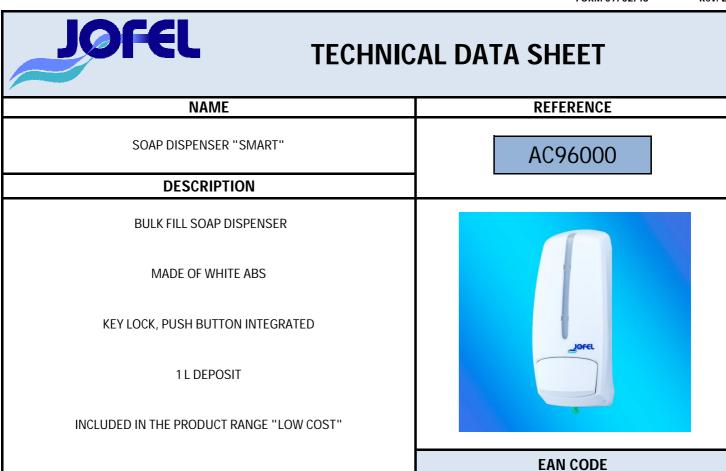

8427950338960

FRONT VERTICAL LINE WITH CONTENT VIEWER

| CHARACTERISTICS           |                 |                                                                                               |                                                                                                   |                       |        |            |
|---------------------------|-----------------|-----------------------------------------------------------------------------------------------|---------------------------------------------------------------------------------------------------|-----------------------|--------|------------|
| NET                       | DIMENSIONS (mm) |                                                                                               | HEIGHT: 265                                                                                       | WIDTI                 | H: 100 | DEPTH: 90  |
| (without packaging)       | WEIGHT (Kg)     |                                                                                               | 0,330                                                                                             |                       |        |            |
| GROSS<br>(with packaging) | DIMENSIONS (mm) |                                                                                               | HEIGHT: 285                                                                                       | WIDTH: 113 DEPTH: 107 |        | DEPTH: 107 |
|                           | WEIGHT (Kg)     |                                                                                               | 0,425                                                                                             |                       |        |            |
| MATERIALS                 |                 | COVER, BASE AND PUSH BUTTON : ABS PLASTIC<br>DEPOSIT : POLYETHYLENE                           |                                                                                                   |                       |        |            |
| COLOUR/FINISH             |                 | WHITE                                                                                         |                                                                                                   |                       |        |            |
| CAPACITY                  |                 | 1L                                                                                            |                                                                                                   |                       |        |            |
| COMMENTS                  |                 | PUSH BUTTON PRESSURE: 2 kg<br>DOSE PER PULSATION: 1 gr                                        |                                                                                                   |                       |        |            |
| FIXING                    |                 | BY MEANS OF SCREWS AND WALL PLUGS (INCLUDED) ALSO SUITABLE FOR ADHESIVE FIXING (NOT INCLUDED) |                                                                                                   |                       |        |            |
| ACCESSORIES<br>INCLUDED   |                 | 1 ATLANTIC KEY, 3 SCREWS AND 3 WALL PLUGS                                                     |                                                                                                   |                       |        |            |
| PACKAGING                 |                 |                                                                                               | Approved by: Quality Control Dept SINGLE UNIT PACKAGING. REPACKAGING OF 10 UNITS Date: 12/05/2015 |                       |        |            |