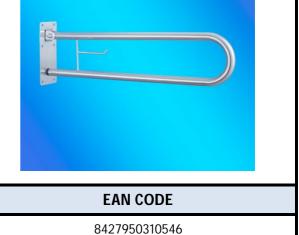

| TECHNICAL DATA SHEET                                                       |           |  |  |  |  |
|----------------------------------------------------------------------------|-----------|--|--|--|--|
| NAME                                                                       | REFERENCE |  |  |  |  |
| TOILET SAFETY RAIL, FOLDS UP LEFT/RIGHT<br>INOX SATIN FINISH               | AV14840   |  |  |  |  |
| DESCRIPTION                                                                |           |  |  |  |  |
| FOLDING TOILET SAFETY RAIL, "U" SHAPE, 700 mm.                             |           |  |  |  |  |
| MADE OF HIGH QUALITY BRIGHT INOX, HIGHLY RESISTANT                         | G150      |  |  |  |  |
| ESPECIALLY DESIGNED TO BE FOLDED UP AGAINST WALL WHEN NOT IN USE           |           |  |  |  |  |
| ANTIVANDALISM AND HYGIENIC                                                 |           |  |  |  |  |
| WALL MOUNT THROUGH WALL PLATE BY MEANS OF SCREWS AND WALL PLUGS (PROVIDED) |           |  |  |  |  |