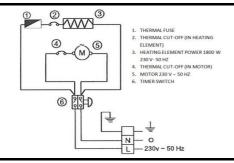

## **ELECTRICAL SCHEME**

**EAN CODE** 

8427950304392

| CHARACTERISTICS     |                 |                                                                                                          |             |                                                 |              |                      |
|---------------------|-----------------|----------------------------------------------------------------------------------------------------------|-------------|-------------------------------------------------|--------------|----------------------|
| NET                 | DIMENS          | IONS (mm)                                                                                                | HEIGHT: 318 | WIDT                                            | TH: 226      | DEPTH: 150           |
| (without packaging) | WEIGHT (Kg)     |                                                                                                          | 3,615       |                                                 |              |                      |
| GROSS               | DIMENSIONS (mm) |                                                                                                          | HEIGHT: 380 | WIDT                                            | ΓH: 290      | DEPTH: 225           |
| (with packaging)    | WEIGHT (Kg)     |                                                                                                          | 4,165       |                                                 |              |                      |
| MATERIALS           |                 | COVER: STAINLESS STEEL AISI 304<br>INTERNAL COMPONENTS: ABS AND POLYCARBONATE "VO"<br>PUSH BUTTON: ZAMAK |             |                                                 |              |                      |
| COLOUR / FINISH     |                 | COVER: SATIN INOX<br>PUSH BUTTON : CHROME PLATING FINISH<br>AIR OUTLET GRILLE: BLACK                     |             |                                                 |              |                      |
| ELECTRICAL FEATURES |                 | VOLTAGE: 230V. AC                                                                                        |             | AIR SPEED: 68 Km/HOUR                           |              |                      |
|                     |                 | FREQUENCY: 50 Hz.                                                                                        |             | EFFECTIVE AIR FLOW: 250 m³/HOUR                 |              |                      |
|                     |                 | CONSUMPTION: 8,5 Amp.                                                                                    |             | SOUND PRESSURE: 58 Db.                          |              |                      |
|                     |                 | MOTOR POWER: 140 W.                                                                                      |             | AIR TEMPERATURE: 55 °C (at a distance of 10 cm) |              |                      |
|                     |                 | HEATING ELEMENT POWER: 1820 W.                                                                           |             | ELECTRICAL INSULATION: CLASS I                  |              |                      |
|                     |                 | TOTAL POWER: 1960 W.                                                                                     |             | CERTIFICATIONS: CE, TÜV AND GS                  |              |                      |
|                     |                 | MOTOR RPM: 2                                                                                             | 800         | PROTECTION RATIO: IPX1                          |              |                      |
| FIXING SYSTEM       |                 | BY MEANS OF FOUR SCREWS AND FOUR WALL PLUGS - INCLUDED                                                   |             |                                                 |              |                      |
|                     |                 |                                                                                                          |             |                                                 | Approved by: | Quality Control Dept |
| PACKAGING           |                 | SINGLE UNIT PACKAGING                                                                                    |             |                                                 |              |                      |
|                     |                 |                                                                                                          |             |                                                 | DATE:        | 12/05/2015           |