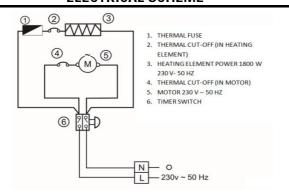

## **TECHNICAL DATA SHEET**

NAME REFERENCE

PUSH BUTTON VITRIFIED HAND DRYER IBERO

AA93000

## **DESCRIPTION**

HIGH QUALITY AND PERFORMANCE TRADITIONAL HAND DRYER

DOUBLE TECHNICAL INSULATION

OPTICAL SENSOR OPERATED: AUTOMATIC STAR AND STOP

CLASS II: NO GROUNDING WIRE REQUIRED, AT  $0.6 \, \text{mts}$  FROM WATER POINT

MADE IN HIGH QUALITY VITRIFIED STEEL

## **ELECTRICAL SCHEME**





## **EAN CODE**

8427950323140

|                            |                 |                                                                                                                   | CHARACTERIT | ics                                                |                                        |
|----------------------------|-----------------|-------------------------------------------------------------------------------------------------------------------|-------------|----------------------------------------------------|----------------------------------------|
| NET<br>(without packaging) | DIMENSIONS (mm) |                                                                                                                   | HEIGHT: 220 | WIDTH: 280