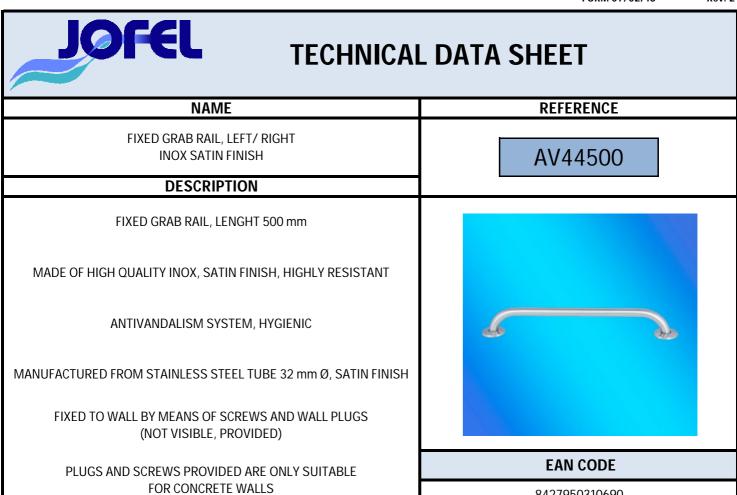

8427950310690

| CHARACTERISTICS           |                 |                                                                                                                    |                                       |            |                                        |
|---------------------------|-----------------|--------------------------------------------------------------------------------------------------------------------|---------------------------------------|------------|----------------------------------------|
| NET                       | DIMENSIONS (mm) |                                                                                                                    | DEPTH: 105                            | WIDTH: 580 | Ø: 32                                  |
| (without packaging)       | WEIGHT (Kg)     |                                                                                                                    | 0,690                                 |            |                                        |
| GROSS<br>(with packaging) | DIMENSIONS (mm) |                                                                                                                    | DEPTH: 127                            | WIDTH: 595 | HEIGHT: 87                             |
|                           | WEIGHT (Kg)     |                                                                                                                    | 0,870                                 |            |                                        |
| MATERIALS                 |                 | MADE OF INOX AISI 304                                                                                              |                                       |            |                                        |
| COLOUR/FINISH             |                 | STAINLESS STEEL SATIN FINISH                                                                                       |                                       |            |                                        |
| INSTALLATION              |                 | WEIGHT LIMIT 120 kg APPROXIMATELY (IF INSTALLED PROPERLY WITH THE PLUGS AND SCREWS REQUIRED FOR EACH TYPE OF WALL) |                                       |            |                                        |
| COMMENTS                  |                 | THANKS TO STAINLESS STEEL STRUCTURE IS HYGIENIC AND EASY TO CLEAN - CLEANSE ONLY WITH DAMP CLOTH                   |                                       |            |                                        |
| FIXING                    |                 | BY MEANS OF SCREWS AND WALL PLUGS PROVIDED                                                                         |                                       |            |                                        |
| ACCESSORIES               |                 | 6 SCREWS AND 6 PLUGS                                                                                               |                                       |            |                                        |
| PACKAGING                 |                 |                                                                                                                    | SINGLE UNIT PACK<br>REPACKAGING OF 10 | AGING      | by: Quality Control Dept<br>12/05/2015 |