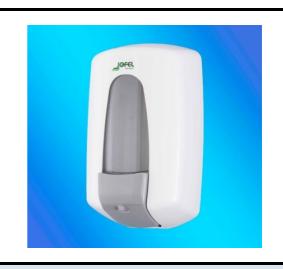

## **TECHNICAL DATA SHEET**

NAME REFERENCE

ANTIBACTERIAL BULK FILL SOAP DISPENSER, "AITANA" RANGE

DESCRIPTION

REFERENCE

AC70700

LIQUID SOAP DISPENSER WITH REFILLABLE DEPOSIT

TRANSPARENT SAN PLASTIC DEPOSIT WITH 0,900 L CAPACITY

HOLDER, COVER AND VALVE MADE OF HIGH QUALITY AND RESISTANCE ANTIBACTERIAL ABS PLASTIC

KEY LOCK, WHITE COVER

NON-DRIP AND ANTI CORROSION VALVE PLACED IN PUSH BUTTON

CONTENT VIEWER TO MONITOR THE AMOUNT OF SOAP AVAILABLE

**EAN CODE** 

8427950349126

| CHARACTERISTICS           |                 |                                                                                               |                  |                     |                           |
|---------------------------|-----------------|-----------------------------------------------------------------------------------------------|------------------|---------------------|---------------------------|
| NET                       | DIMENSIONS (mm) |                                                                                               | HEIGHT: 235      | WIDTH: 130          | DEPTH: 100                |
| (without packaging)       | WEIGHT (Kg)     |                                                                                               | 0,410            |                     |                           |
| GROSS<br>(with packaging) | DIMENSIONS (mm) |                                                                                               | HEIGHT: 242      | WIDTH: 133          | DEPTH: 120                |
|                           | WEIGHT (Kg)     |                                                                                               | 0,480            |                     |                           |
| MATERIALS                 |                 | BASE, COVER AND PUSH BUTTON: ANTIBACTERIAL ABS PLASTIC DEPOSIT: SAN PLASTIC                   |                  |                     |                           |
| COLOUR/FINISH             |                 | DEPOSIT: TRANSPARENT<br>COVER AND BASE: WHITE<br>PUSH BUTTON: GREY                            |                  |                     |                           |
| CAPACITY                  |                 | 0,900 L                                                                                       |                  |                     |                           |
| COMMENTS                  |                 | PUSH BUTTON PRESSURE: 2,4 kg<br>DOSE PER PULSATION: 1 gr                                      |                  |                     |                           |
| FIXING                    |                 | BY MEANS OF SCREWS AND WALL PLUGS (PROVIDED) ALSO SUITABLE FOR ADHESIVE FIXING (NOT PROVIDED) |                  |                     |                           |
| ACCESSORIES<br>INCLUDED   |                 | 2 POINT BLACK KEY, 3 WALL PLUGS AND 3 SCREWS                                                  |                  |                     |                           |
| PACKAGING                 |                 |                                                                                               | SINGLE UNIT PACK | AGING. Approved     | by : Quality control Dept |
| PACKA                     | GING            | REPACKAGING OF 10 UNITS.                                                                      |                  | UNITS. <b>Date:</b> | 12/05/2015                |