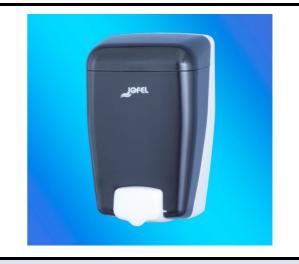

## **TECHNICAL DATA SHEET**

NAME REFERENCE

SMOKE SOAP DISPENSER, "AZUR " RANGE

DESCRIPTION

REFERENCE

AC82000

BULK FILL SOAP DISPENSER WITH REFILLABLE DEPOSIT

DEPOSIT AND COVER OF SMOKE SAN PLASTIC

BASE AND PUSH BUTTON OF WHITE ABS

**KEY LOCK** 

CAPACITY: 1 L

EASY CLEANING AND MAINTENANCE

**EAN CODE** 

8427950306037

| CHARACTERISTICS           |                 |                                                                                               |                                        |            |                                             |
|---------------------------|-----------------|-----------------------------------------------------------------------------------------------|----------------------------------------|------------|---------------------------------------------|
| NET                       | DIMENSIONS (mm) |                                                                                               | HEIGHT: 205                            | WIDTH: 115 | DEPTH: 115                                  |
| (without packaging)       | WEIGHT (Kg)     |                                                                                               | 0,470                                  |            |                                             |
| GROSS<br>(with packaging) | DIMENSIONS (mm) |                                                                                               | HEIGHT: 208                            | WIDTH: 133 | DEPTH: 125                                  |
|                           | WEIGHT(Kg)      |                                                                                               | 0,540                                  |            |                                             |
| MATERIALS                 |                 | DEPOSIT AND COVER : SAN<br>BASE AND PUSH BUTTON: ABS                                          |                                        |            |                                             |
| COLOUR/FINISH             |                 | DEPOSIT AND COVER: SMOKE<br>BASE AND PUSH BUTTON : WHITE                                      |                                        |            |                                             |
| CAPACITY                  |                 | 1L                                                                                            |                                        |            |                                             |
| COMMENTS                  |                 | PUSH BUTTON PRESSURE : 2,4 kg<br>DOSE PER PULSATION: 1 gr                                     |                                        |            |                                             |
| FIXING                    |                 | BY MEANS OF WALL PLUGS AND SCREWS (INCLUDED) ALSO SUITABLE FOR ADHESIVE FIXING (NOT INCLUDED) |                                        |            |                                             |
| ACCESSORIES<br>INCLUDED   |                 | 2 POINT BLACK KEY, 3 CREWS AND 3 WALL PLUGS                                                   |                                        |            |                                             |
| PACKAGING                 |                 |                                                                                               | SINGLE UNIT PACKA<br>REPACKAGING OF 10 | GING.      | ved by : Quality Control Dept<br>12/05/2015 |