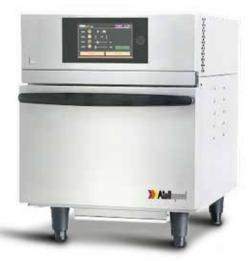

# The new Atollspeed Easy

The new Easy is Atollspeed's new exciting high speed oven. Our entry line meets all the basic needs of delicious snacking and has all of Atollspeed's smart functionality. Boost your business with hot and crispy snacks in seconds!

#### TOUCH SCREEN

Easy to use: controlling the oven using the 7" colour touchscreen is incredibly easy.

#### TECHNICAL DATA

| Model                                         | Atollspeed           |
|-----------------------------------------------|----------------------|
|                                               | Easy                 |
| External dimensions (W $\times$ D $\times$ H) | 445 × 687 × 570 mm   |
| Baking chamber (W × D × H)                    | 317×311×170 mm       |
| Connection to electrical supply               | 220-30V/1Ph/PE/50 Hz |
| Weight                                        | 63 kg                |
| Fusing                                        | C16                  |
| Max. consumption                              | 2.7 kW               |
| Colours                                       | Stainless            |